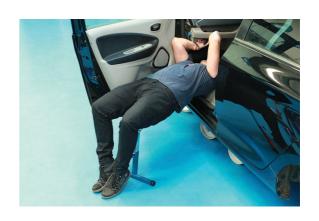

## **Mechanics Support Bench**

Adjustable mechanics support bench, ideal for comfortable working under dashboards.

## **Additional Information**

- Mechanics adjustable back support bench, ideal for mechanics/auto electricians working under dashboards, undertaking door repairs or roof access.
- Size: 900mm x 300mm; height adjustable from 390mm to 520mm.
- Designed to allow the user to lay across the vehicle's sill and door shut while working under the dashboard, or to stand on to work on vehicle roof
- · Padded for extra comfort; allows work to be undertaken lying down, protecting knees and backs.
- Capacity: up to 100kg.