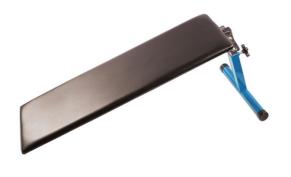

## **Mechanics Support Bench**

Adjustable mechanics support bench, ideal for comfortable working under dashboards.

## **Additional Information**

- Mechanics adjustable back support bench, ideal for mechanics/auto electricians working under dashboards, undertaking door repairs or roof access.
- Size: 900mm x 300mm; height adjustable from 390mm to 520mm.
- Designed to allow the user to lay across the vehicle's sill and door shut while working under the dashboard, or to stand on to work on vehicle roof
- · Padded for extra comfort; allows work to be undertaken lying down, protecting knees and backs.
- Capacity: up to 100kg.