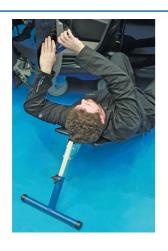

## **Additional Information**

- Mechanics adjustable back support bench, ideal for mechanics/auto electricians working under dashboards, undertaking door repairs or roof access.
- Size: 900mm x 300mm; height adjustable from 390mm to 520mm.
- Designed to allow the user to lay across the vehicle's sill and door shut while working under the dashboard, or to stand on to work on vehicle roof
- · Padded for extra comfort; allows work to be undertaken lying down, protecting knees and backs.
- Capacity: up to 100kg.